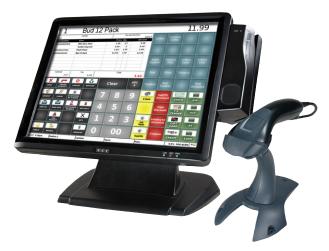

# **FEATURES**

- Up to 30,000 Products
- Product Scanning
- Coupon Scanning
- Link PLU/High-Cone
- Member/Non-Member Pricing
- Mix & Match
- Not Found PLU
- Item Countdown with Auto 86
- Ounce/Pound Scale Interface
- Sale On/ Sale Off Pricing
- Drivers License Birthdate Verification
- Price Check Function
- Customer Rewards
- Customer Charge Accounts
- EMV/Credit/Debit/Gift/EBT\*
- Inventory Control
- Labor Scheduling and Time & Attendance
- Loyalty Module\*
- Food Stamp Sorting and Tendering
- Interface to optional NCC Retail Backoffice<sup>™</sup> Software\*
- Seamless integration with Reflection POS® Headquarters for above-store web reports\*
- \* Requires optional module and/or 3rd party service provider