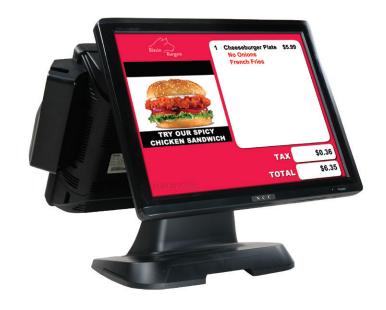

# **GRAPHICAL REAR DISPLAY**

#### **INCREASE SALES**

- Increase impulse purchases by displaying advertisements for promotions or highprofit items.
- Promotes different products at breakfast, lunch and dinner to maximize impulse buying.
- Encourage customers to spend their cash-in-hand by displaying real-time transaction totals.

## **IMPROVE ORDER ACCURACY**

- Reduce cashier mistakes that lead to waste by displaying realtime order details for customer confirmation.
- Reduce the likelihood of fraudulent transactions and cashier voids by allowing customers to monitor transaction details.

## **INCREASE BRAND AWARENESS**

- Promote company brand with customized logos, screen layout and configurable color schemes.
- Promote signature products with advertising images

The Reflection POS® Graphical Rear Display is a vital component for counter-service restaurants. Built on Microsoft® Windows® Extended Desktop, the GRD is an affordable marketing option for any merchant. Customers see real-time transaction details in an easy-to-read format, so mistakes can be caught and corrected instantly. Scrolling advertisements and videos promote high-margin products at the point of decision, increasing sales and profitability. Content can be managed at a single POS terminal or from a back office PC within the store.